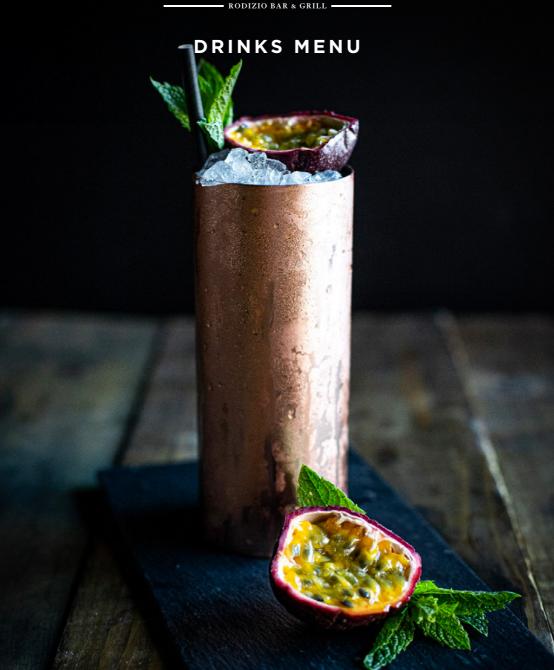

#### **FAZENDA ESPECIAL**

Yaguara Cachaça Branca, La Hechicera Solera 21YR, Velvet Falernum, pineapple, guava and lime A fruity and tropical delight.

11

Our signature drink.

## FAZENDA ESPECIAL

## INGREDIENTS:

18.75ml Yaguara Cachaça Branca
18.75ml La Hechicera Solera 21YR
50ml pineapple juice
50ml guava juice
12.5ml Velvet Falernum
12.5ml lime juice
1 dash of Angostura bitters

## METHOD:

Combine all ingredients, except the bitters, into a Boston cocktail shaker tin and shake well with cubed ice until the tin feels ice cold. Strain the cocktail into a long glass filled with fresh ice cubes. Top the glass up with crushed ice and use a dash of Angostura bitters to add a drop of colour and aroma. To garnish the cocktail we use a pineapple leaf, lime wedge and an edible flower.