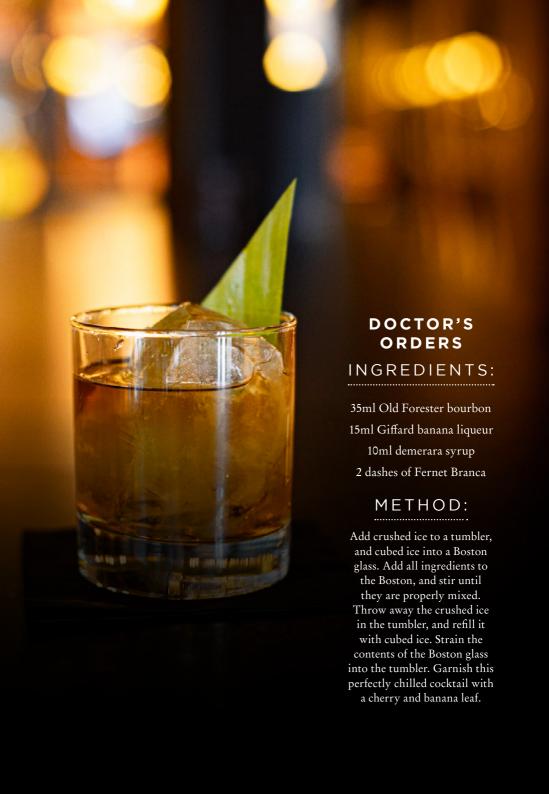

### **DOCTOR'S ORDERS**

Old Forester bourbon, Giffard Banane du Bresil, demerara syrup, Fernet Branca, banana leaf and cherry

Deep flavours of the American bourbon, sweetened by the banana and with a bitter aromatic from the Fernet.

9.5