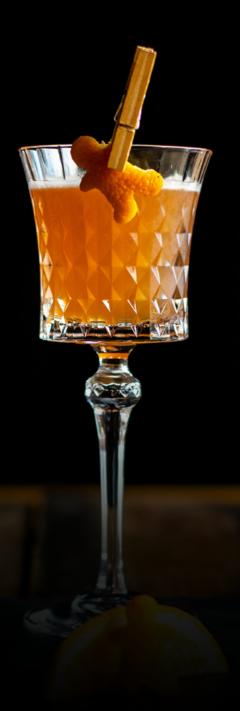

## **PÃO DE GENGIBRE**

Portuguese for gingerbread. A sweet, short and warming mix of Wild Turkey Bourbon, hazelnut, gingerbread and cinnamon.

£9.20 🐧

## PÃO DE GENGIBRE