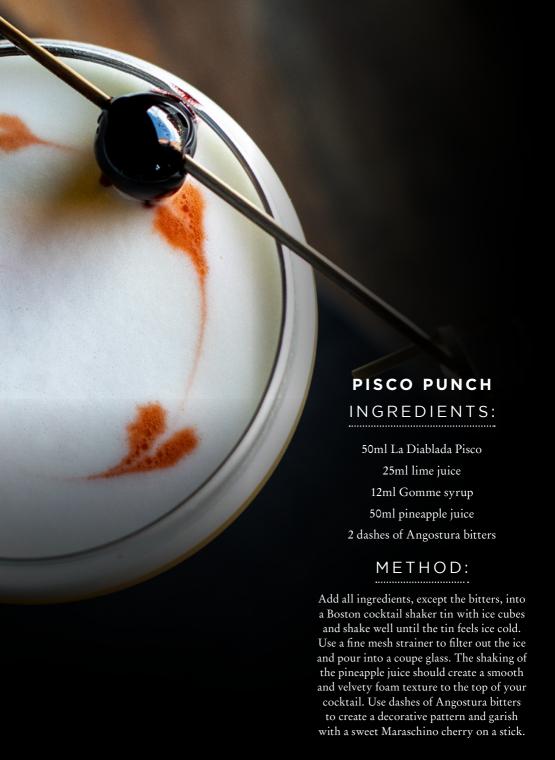

#### **PISCO PUNCH**

La Diablada Pisco from Peru is shaken with lime, sugar and pineapple for a sharp punchy classic.

£9.90

Alternatively, our experienced bartenders will be happy to recreate your favourite cocktail. We have a great range of international spirits so please challenge us if you are feeling creative – just ask any member of our team.

## INGREDIENTS:

40ml Wild Turkey bourbon
15ml Frangelico
15ml Monin Gingerbread syrup
15ml lemon juice
10ml Monin Cinnamon syrup
2 dashes of Angostura bitters

## METHOD:

Pour all the ingredients into a Boston cocktail shaker tin. Add cubed ice and shake well to mix them together until the Boston tin feels ice cold. Pass the cocktail through a fine mesh strainer to remove the ice and serve it straight up in a glass of your choice – we use a crystal goblet. Garnish with a gingerbread person made out of orange peel, attach it to the glass and enjoy the scent whilst taking a sip.