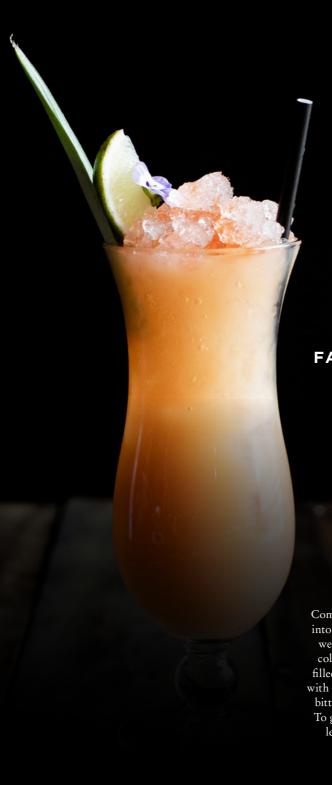

#### **FAZENDA ESPECIAL**

A fruity and tropical delight using Velho Barreiro Cachaça and Santa Teresa Rum. Shaken with fresh lime, Velvet Falernum, pineapple juice and guava.

£8.60 **NSD** 

## **FAZENDA ESPECIAL**

## **INGREDIENTS:**

18.75ml Santa Teresa Claro rum
18.75ml Velho Barreiro Cachaça
50ml pineapple juice
50ml guava juice
12.5ml Velvet Falernum
12.5ml lime juice
1 dash of Angostura bitters

## METHOD:

Combine all ingredients, except the bitters, into a Boston cocktail shaker tin and shake well with cubed ice until the tin feels ice cold. Strain the cocktail into a long glass filled with fresh ice cubes. Top the glass up with crushed ice and use a dash of Angostura bitters to add a drop of colour and aroma. To garnish the cocktail we use a pineapple leaf, lime wedge and an edible flower.