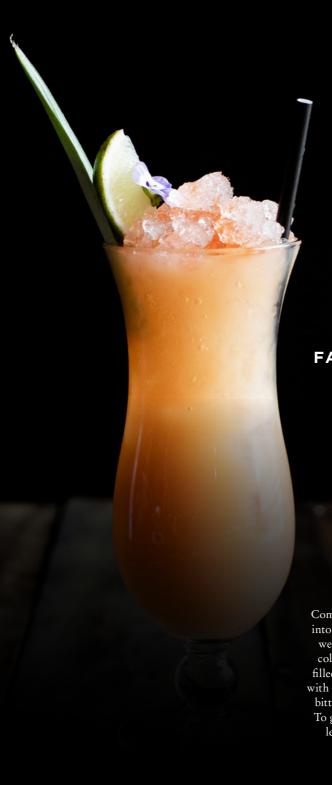

#### **FAZENDA ESPECIAL**

A fruity and tropical delight using Velho Barreiro Cachaça and Santa Teresa Rum. Shaken with fresh lime, Velvet Falernum, pineapple juice and guava.

£8.60 **©** 

ALLERGY KEY: NUTS SD SULPHITES

## **FAZENDA ESPECIAL**

## **INGREDIENTS:**

18.75ml Santa Teresa Claro rum
18.75ml Velho Barreiro Cachaça
50ml pineapple juice
50ml guava juice
12.5ml Velvet Falernum
12.5ml lime juice
1 dash of Angostura bitters

## METHOD:

Combine all ingredients, except the bitters, into a Boston cocktail shaker tin and shake well with cubed ice until the tin feels ice cold. Strain the cocktail into a long glass filled with fresh ice cubes. Top the glass up with crushed ice and use a dash of Angostura bitters to add a drop of colour and aroma. To garnish the cocktail we use a pineapple leaf, lime wedge and an edible flower.