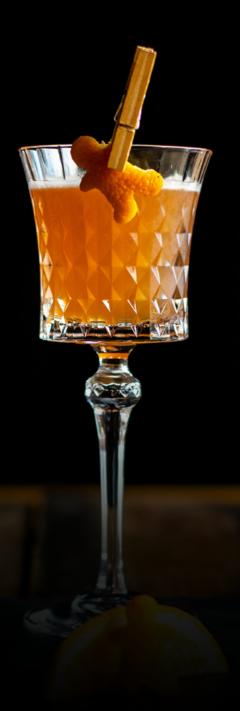

## **PÃO DE GENGIBRE**

Portuguese for gingerbread. A sweet, short and warming mix of Wild Turkey Bourbon, hazelnut, gingerbread and cinnamon.

£9.20 🐧

## PÃO DE GENGIBRE

## INGREDIENTS:

40ml Wild Turkey bourbon
15ml Frangelico
15ml Monin Gingerbread syrup
15ml lemon juice
10ml Monin Cinnamon syrup
2 dashes of Angostura bitters

## METHOD:

Pour all the ingredients into a Boston cocktail shaker tin. Add cubed ice and shake well to mix them together until the Boston tin feels ice cold. Pass the cocktail through a fine mesh strainer to remove the ice and serve it straight up in a glass of your choice – we use a crystal goblet. Garnish with a gingerbread person made out of orange peel, attach it to the glass and enjoy the scent whilst taking a sip.