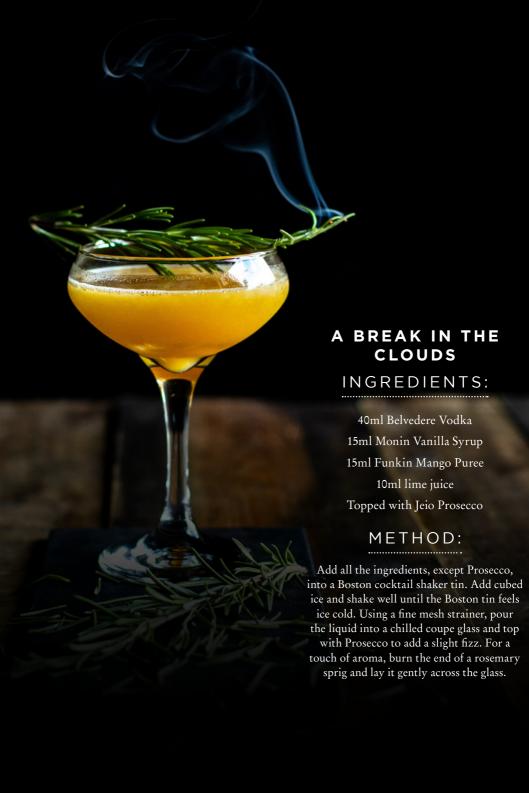

## A BREAK IN THE CLOUDS

Breaking away from any rain clouds. Our classy, tropical blend of Belvedere Vodka, vanilla, mango and aromatic rosemary will remind you of summer.

£9.60 SD

ALLERGY KEY: SD SULPHITES

## INGREDIENTS:

40ml Wild Turkey bourbon
15ml Frangelico
15ml Monin Gingerbread syrup
15ml lemon juice
10ml Monin Cinnamon syrup
2 dashes of Angostura bitters

## METHOD:

Pour all the ingredients into a Boston cocktail shaker tin. Add cubed ice and shake well to mix them together until the Boston tin feels ice cold. Pass the cocktail through a fine mesh strainer to remove the ice and serve it straight up in a glass of your choice – we use a crystal goblet. Garnish with a gingerbread person made out of orange peel, attach it to the glass and enjoy the scent whilst taking a sip.