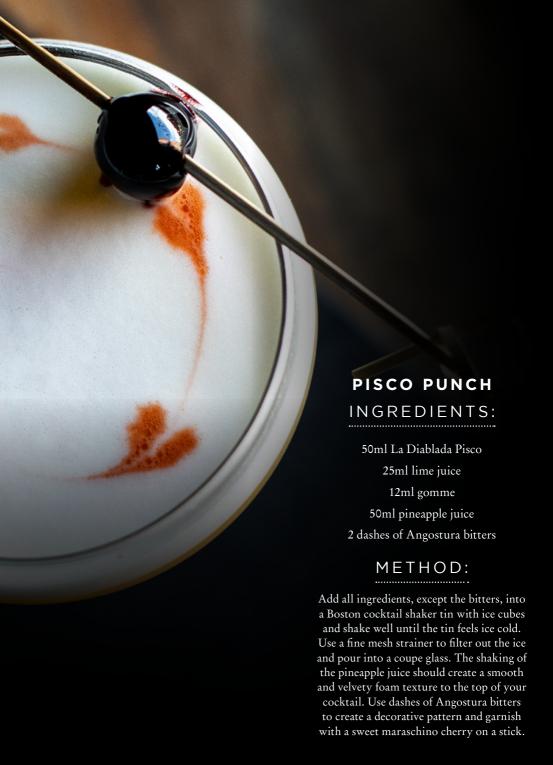

#### **PISCO PUNCH**

La Diablada Pisco from Peru is shaken with lime, sugar and pineapple for a sharp punchy classic.

£9.90

Alternatively, our experienced bartenders will be happy to recreate your favourite cocktail. We have a great range of international spirits so please challenge us if you are feeling creative – just ask any member of our team.