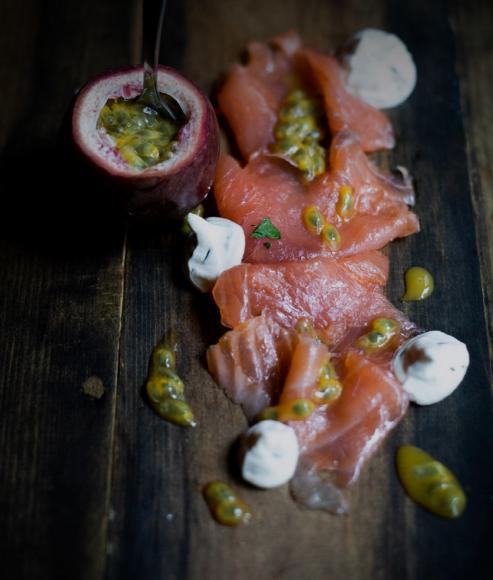

### FRANGO PICANTE

G EGGS S SESAME Spicy grilled chicken skewer, coated in a Biquinho chilli sauce and black sesame

SALMÃO COM MARACUJÁ

D DAIRY F FISH Smoked salmon and cream cheese, topped with passion fruit